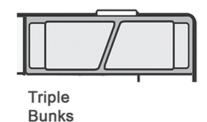

ioning Reverse Cycle

240 V / 12 V / USB Outlets

Gas/Electric Hot Water System

Gas/Electric Hob & Grill

12 V Range Hood

Refridgerator

Microwave

Double Power Points

LED Lighting throughout

External 240 V, TV & 12 V Outlets

Water Level Indicator

12 V Water Pump System with City Water Connection

2 x 90L Water Tanks

80L Capacity Grey Water Tank

2 x 9 kg Gas Bottles on the A-Frame

External Hot / Cold Shower

2 x 100 AH AGM Glass Battery

Multi-Stage Battery Charger

2 x 150 W of Solar with Charger

Ask one of our friendly staff for our Optional Extras or visit

<sup>\*</sup> Weights and Dimensions are indicative only and may vary.

# TRAIL

# 18ft SINGLE AXLE FAMILY



## **FLOORPLAN OPTIONS**

(Not to scale)



NO BATHROOM (layout below)



## **LAYOUT OPTIONS**

(Sizes vary)