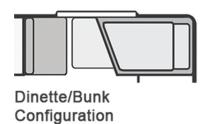

itioning Reverse Cycle

240 V / 12 V / USB Outlets

Gas/Electric Hot Water System

Gas/Electric Hob & Grill

12 V Range Hood

Refridgerator

Microwave

Double Power Points

LED Lighting throughout

External 240 V, TV & 12 V Outlets

Water Level Indicator

12 V Water Pump System with City Water Connection

2 x 90L Water Tanks

80L Capacity Grey Water Tank

2 x 9 kg Gas Bottles on the A-Frame

External Hot / Cold Shower

2 x 100 AH AGM Glass Battery

Multi-Stage Battery Charger

2 x 150 W of Solar with Charger

Ask one of our friendly staff for our Optional Extras or visit

<sup>\*</sup> Weights and Dimensions are indicative only and may vary.

# TRAIL

# 18ft SINGLE AXLE FAMILY



## **FLOORPLAN OPTIONS**

(Not to scale)



NO BATHROOM (layout below)



## **LAYOUT OPTIONS**

(Sizes vary)