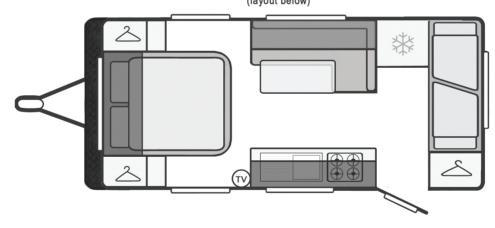

NT**

24" TV

Bluetooth Radio

Air conditioning Reverse Cycle

240 V / 12 V / USB Outlets

Gas/Electric Hot Water System

Gas/Electric Hob & Grill

12 V Range Hood

Refridgerator

Microwave

Double Power Points

LED Lighting throughout

External 240 V, TV & 12 V Outlets

Water Level Indicator

12 V Water Pump System with City Water Connection

2 x 90L Water Tanks

80L Capacity Grey Water Tank

2 x 9 kg Gas Bottles on the A-Frame

External Hot / Cold Shower

2 x 100 AH AGM Glass Battery

Multi-Stage Battery Charger

2 x 150 W of Solar with Charger

Ask one of our friendly staff for our Optional Extras or visit

<sup>\*</sup> Weights and Dimensions are indicative only and may vary.

# TRAIL

# 18ft SINGLE AXLE FAMILY



## **FLOORPLAN OPTIONS**

(Not to scale)



NO BATHROOM (layout below)



## **LAYOUT OPTIONS**

(Sizes vary)