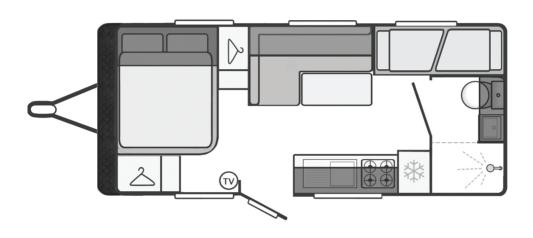

ke Away System

#### **EQUIPMENT**

24" TV

Bluetooth Radio

Air conditioning Reverse Cycle

240 V / 12 V / USB Outlets

Gas/Electric Hot Water System

Gas/Electric Hob & Grill

12 V Range Hood

Refridgerator

Microwave

Double Power Points

LED Lighting throughout

External 240 V, TV & 12 V Outlets

Water Level Indicator

12 V Water Pump System with City Water Connection

2 x 90L Water Tanks

80L Capacity Grey Water Tank

2 x 9 kg Gas Bottles on the A-Frame

External Hot / Cold Shower

2 x 100 AH AGM Glass Battery

Multi-Stage Battery Charger

2 x 150 W of Solar with Charger

Ask one of our friendly staff for our Optional Extras or visit

<sup>\*</sup> Weights and Dimensions are indicative only and may vary.

# TRAIL

# 18ft SINGLE AXLE FAMILY



## **FLOORPLAN OPTIONS**

(Not to scale)



NO BATHROOM (layout below)



## **LAYOUT OPTIONS**

(Sizes vary)