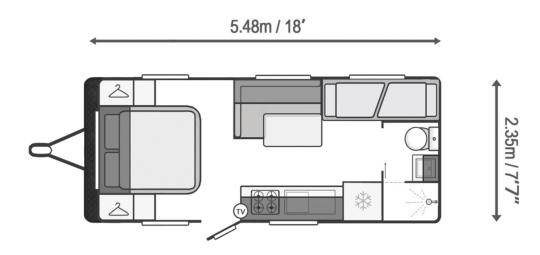

## **FLOORPLAN OPTIONS**

(Not to scale)

NO BATHROOM (layout below)

## **LAYOUT OPTIONS**

(Sizes vary)